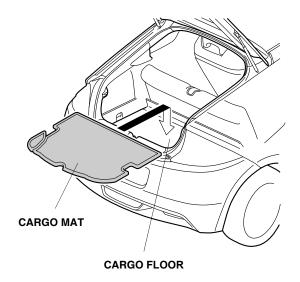

If the vehicle is equipped with a subwoofer, continue with step 1. If not, go to step 2.

1. Using scissors, cut off the cargo mat as shown.

2. Open the hatch, and place the cargo mat on the cargo floor as shown.