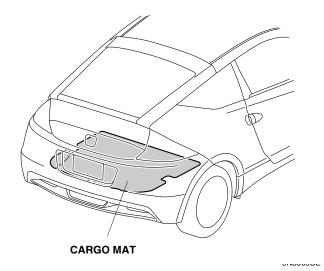

### Accessory

# CARGO MAT P/N 08P11-SZT-110

Application

2015 CR-Z

Publications No. VERSION 1

Issue Date SEP 2014

### **PARTS LIST**

Cargo mat



## **TOOLS AND SUPPLIES REQUIRED**

Scissors

# Illustration of the Cargo Mat in the Vehicle



### **INSTALLATION**

**Customer Information:** The information in this installation instruction is intended for use only by skilled technicians who have the proper tools, equipment, and training to correctly and safely add equipment to your vehicle. These procedures should not be attempted by "do-it-yourselfers."

If the vehicle is equipped with a subwoofer, continue with step 1. If not, go to step 2.

1. Using scissors, cut off the cargo mat as shown.



2. Open the hatch, and place the cargo mat on the cargo floor as shown.