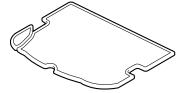

### Accessory

# CARGO MAT P/N 08P11-SZT-110

Application

2015 CR-Z

Publications No. VERSION 1

Issue Date SEP 2014

### **PARTS LIST**

Cargo mat



## **TOOLS AND SUPPLIES REQUIRED**

Scissors

# Illustration of the Cargo Mat in the Vehicle



### **INSTALLATION**

**Customer Information:** The information in this installation instruction is intended for use only by skilled technicians who have the proper tools, equipment, and training to correctly and safely add equipment to your vehicle. These procedures should not be attempted by "do-it-yourselfers."

If the vehicle is equipped with a subwoofer, continue with step 1. If not, go to step 2.

1. Using scissors, cut off the cargo mat as shown.



2. Open the hatch, and place the cargo mat on the cargo floor as shown.