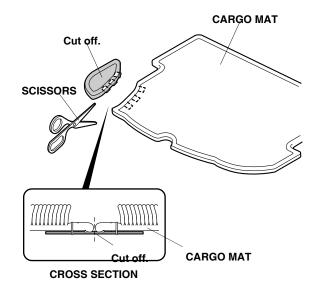

If the vehicle is equipped with a subwoofer, continue with step 1. If not, go to step 2.

1. Using scissors, cut off the cargo mat as shown.

2. Open the hatch, and place the cargo mat on the cargo floor as shown.